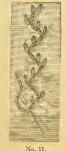

#### FEATHER STITCH DESIGNS. Nos. 11 and 12.

These two designs are very pretty for fastening the edges of ribbons or strips of contrasting fabric to position, or for outlining borders, hemming flannels and embellishing fancy work generally. It is done by the chain stitch movement, and is very simple.